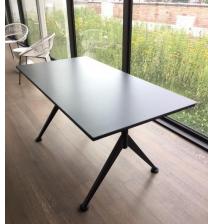

#### INDOOR

30 x folding chair

- 4 x ballet table
- 6 sections (reconfigurable) sectional rope couch
- 4 x white band chairs (w/ 2 end tables)

30 x Folding Chair

4 x white band chairs (w/ 2 end tables)

4 x Ballet Table

6 Sections (reconfigurable) Sectional Rope Couch

4 x Square table/12 x chair

Outdoor table set (4 x white chairs + coffee table)

2 x highboys