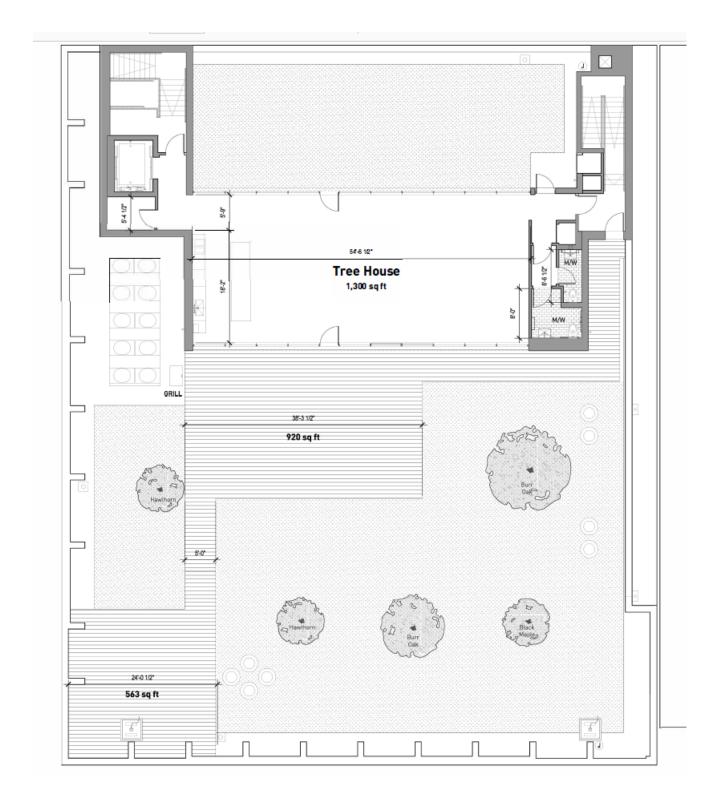

ure at your disposal. The below items (illustrated on the following page) are all included as part of the venue. Any other furniture would have to be rented or brought in:

#### INDOOR

30 x folding chair

- 4 x ballet table
- 6 sections (reconfigurable) sectional rope couch
- 4 x white band chairs (w/ 2 end tables)

#### OUTDOOR

- 4 x square table these will probably be put away for the season
- 12 x outdoor chair these will probably be put away for the season
- 2 x highboy these can be used inside
- Outdoor table set (4 x white chairs + coffee table)



30 x Folding Chair



4 x white band chairs (w/ 2 end tables)



4 x Ballet Table



6 Sections (reconfigurable) Sectional Rope Couch



4 x Square table/12 x chair



Outdoor table set (4 x white chairs + coffee table)



2 x highboys



# TREEHOUSE/STUDIO GANG

Floor Plan and Dimensions





BOOF ADDITION - PARTY