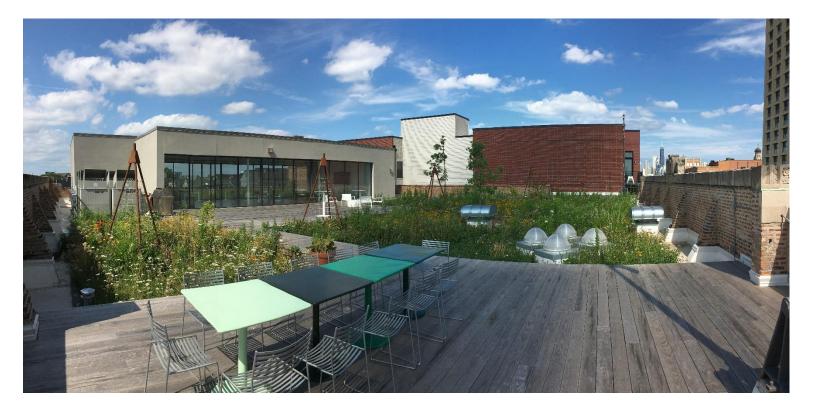

## TREEHOUSE/STUDIO GANG

From meetings to receptions to lectures, host your next memorable event inside our elegant rooftop space. Our 1,500-square-foot venue can host up to 60 people. Glass walls on the north and south provide great natural lighting, plus amazing views of our lush prairie roof terrace and the surrounding city. Please visit our Peerspace page, where you can book this remarkable space. It has a comprehensive explanation of what is included: <u>https://www.peerspace.com/pages/listings/58488c0d7d05ad1600ce1167</u>

#### OUTDOOR

- 4 x square table these will probably be put away for the season
- 12 x outdoor chair these will probably be put away for the season
- 2 x highboy these can be used inside
- Outdoor table set (4 x white chairs + coffee table)