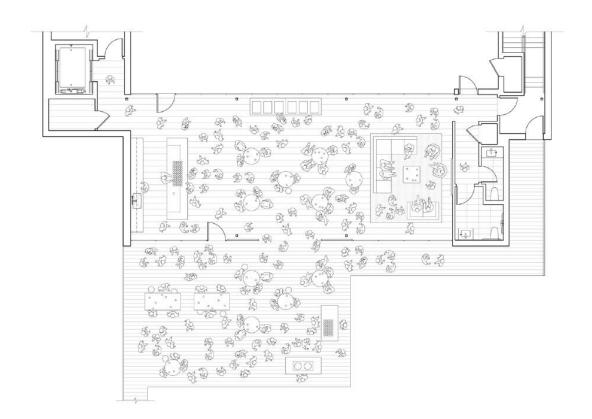

e following page) are all included as part of the venue. Any other furniture would have to be rented or brought in:

#### INDOOR

30 x folding chair

- 4 x ballet table
- 6 sections (reconfigurable) sectional rope couch
- 4 x white band chairs (w/ 2 end tables)

#### OUTDOOR

- 4 x square table these will probably be put away for the season
- 12 x outdoor chair these will probably be put away for the season
- 2 x highboy these can be used inside
- Outdoor table set (4 x white chairs + coffee table)



30 x Folding Chair



4 x white band chairs (w/ 2 end tables)



4 x Ballet Table



6 Sections (reconfigurable) Sectional Rope Couch



4 x Square table/12 x chair



Outdoor table set (4 x white chairs + coffee table)



2 x highboys



# TREEHOUSE/STUDIO GANG

Floor Plan and Dimensions





BOOF ADDITION - PARTY