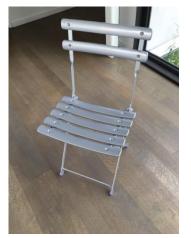

#### INDOOR

30 x folding chair

- 4 x ballet table
- 6 sections (reconfigurable) sectional rope couch
- 4 x white band chairs (w/ 2 end tables)

30 x Folding Chair

4 x white band chairs (w/ 2 end tables)

4 x Ballet Table

6 Sections (reconfigurable) Sectional Rope Couch

4 x Square table/12 x chair

Outdoor table set (4 x white chairs + coffee table)

2 x highboys