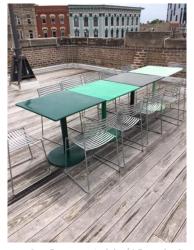

#### OUTDOOR

- 4 x square table these will probably be put away for the season
- 12 x outdoor chair these will probably be put away for the season
- 2 x highboy these can be used inside
- Outdoor table set (4 x white chairs + coffee table)

30 x Folding Chair

4 x white band chairs (w/ 2 end tables)

4 x Ballet Table

6 Sections (reconfigurable) Sectional Rope Couch

4 x Square table/12 x chair

Outdoor table set (4 x white chairs + coffee table)

2 x highboys