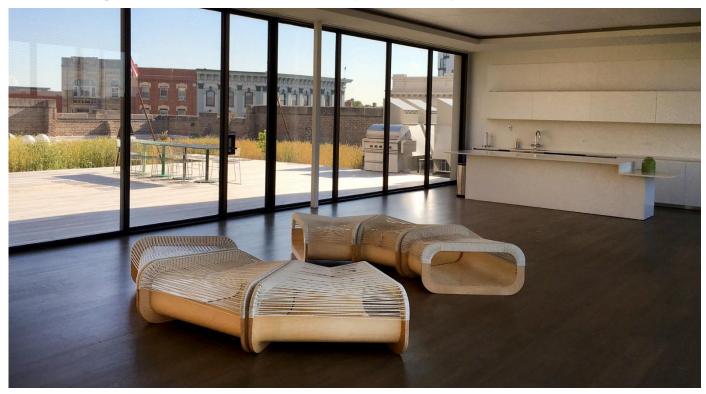

#### INDOOR

30 x folding chair

- 4 x ballet table
- 6 sections (reconfigurable) sectional rope couch
- 4 x white band chairs (w/ 2 end tables)

30 x Folding Chair

4 x white band chairs (w/ 2 end tables)

4 x Ballet Table

6 Sections (reconfigurable) Sectional Rope Couch

4 x Square table/12 x chair

Outdoor table set (4 x white chairs + coffee table)

2 x highboys