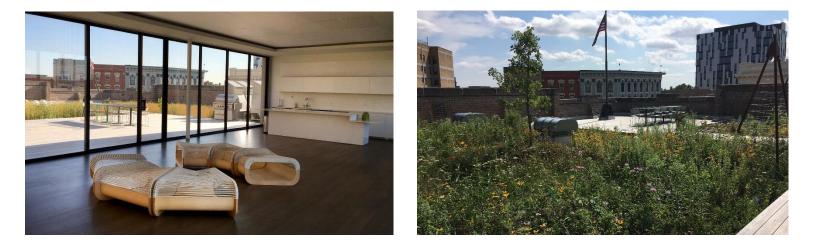

## TREEHOUSE/STUDIO GANG

From meetings to receptions to lectures, host your next memorable event inside our elegant rooftop space. Our 1,500-square-foot venue can host up to 60 people. Glass walls on the north and south provide great natural lighting, plus amazing views of our lush prairie roof terrace and the surrounding city. Please visit our Peerspace page, where you can book this remarkable space. It has a comprehensive explanation of what is included: <u>https://www.peerspace.com/pages/listings/58488c0d7d05ad1600ce1167</u>

#### INDOOR

30 x folding chair

- 4 x ballet table
- 6 sections (reconfigurable) sectional rope couch
- 4 x white band chairs (w/ 2 end tables)