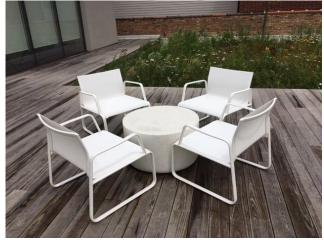

#### OUTDOOR

- 4 x square table these will probably be put away for the season
- 12 x outdoor chair these will probably be put away for the season
- 2 x highboy these can be used inside
- Outdoor table set (4 x white chairs + coffee table)

30 x Folding Chair

4 x white band chairs (w/ 2 end tables)

4 x Ballet Table

6 Sections (reconfigurable) Sectional Rope Couch

4 x Square table/12 x chair

Outdoor table set (4 x white chairs + coffee table)

2 x highboys