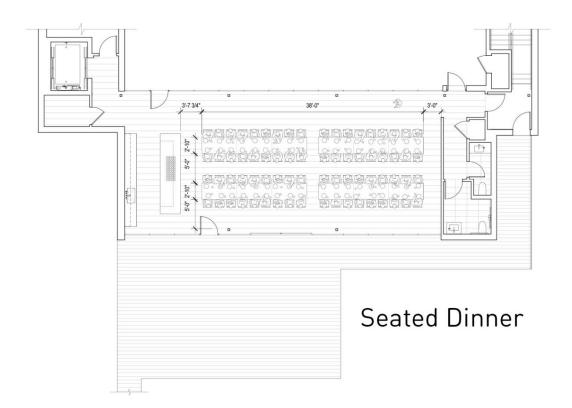

the following page) are all included as part of the venue. Any other furniture would have to be rented or brought in:

#### INDOOR

30 x folding chair

- 4 x ballet table
- 6 sections (reconfigurable) sectional rope couch
- 4 x white band chairs (w/ 2 end tables)

#### OUTDOOR

- 4 x square table these will probably be put away for the season
- 12 x outdoor chair these will probably be put away for the season
- 2 x highboy these can be used inside
- Outdoor table set (4 x white chairs + coffee table)



30 x Folding Chair



4 x white band chairs (w/ 2 end tables)



4 x Ballet Table



6 Sections (reconfigurable) Sectional Rope Couch



4 x Square table/12 x chair



Outdoor table set (4 x white chairs + coffee table)



2 x highboys



# TREEHOUSE/STUDIO GANG

Floor Plan and Dimensions





BOOF ADDITION - PARTY